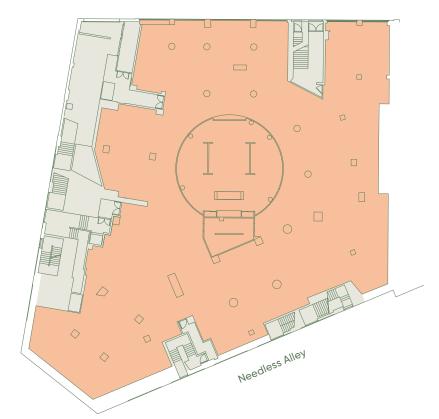

#### 2nd floor

14,878 sq ft / 1,382 sq m

#### 4th floor

9,014 sq ft / 837 sq m