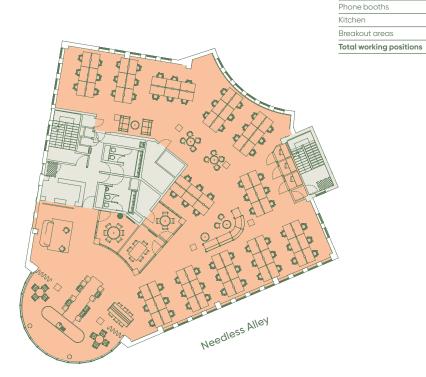

ble          | 9,050  | 841   |
| 2nd   | Cat A        | Available          | 14,878 | 1,382 |
| 1st   | _            | Let to Axa         | _      | _     |
| G     | _            | Let to Runway East | _      | _     |
| LG    | Cat A        | Available          | 14,600 | 1,356 |
| Total |              |                    | 58,842 | 5,466 |

### Lower ground floor

14,600 sq ft / 1,356 sq m

#### Cannon Street



<sup>\*</sup> Areas subject to final measurement in accordance with RICS code of measuring practice.



## Temple Row Birmingham



For indicative purposes only.

#### 2nd floor

14,878 sq ft / 1,382 sq m



#### 4th floor

9,014 sq ft / 837 sq m





## Temple Row Birmingham



For indicative purposes only.

Not to scale.

Office
Core

#### 7th floor

5,638 sq ft / 524 sq m



# **8th floor** 5 662 sq.:

72

02

03

01

04

72

Open plan desks
4 person meeting room

6 person meeting rooms

5,662 sq ft / 526 sq m