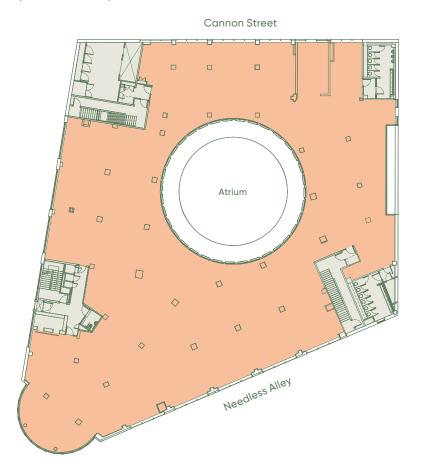

| _     |
| 5th   | _            | Let to Axa         | _      | _     |
| 4th   | Cat A        | Available          | 9,014  | 837   |
| 3rd   | Cat A        | Available          | 9,050  | 841   |
| 2nd   | Cat A        | Available          | 14,878 | 1,382 |
| 1st   | _            | Let to Axa         | _      | _     |
| G     | _            | Let to Runway East | _      | _     |
| LG    | Cat A        | Available          | 14,600 | 1,356 |
| Total |              |                    | 58,842 | 5,466 |

### Lower ground floor

14,600 sq ft / 1,356 sq m

#### Cannon Street



<sup>\*</sup> Areas subject to final measurement in accordance with RICS code of measuring practice.



## Temple Row Birmingham



For indicative purposes only.

#### 2nd floor

14,878 sq ft / 1,382 sq m



#### 4th floor

9,014 sq ft / 837 sq m





## Temple Row Birmingham



For indicative purposes only.

Not to scale.

Office
Core

#### 7th floor

5,638 sq ft / 524 sq m



# **8th floor** 5 662 sq.:

72

02

03

01

04

72

Open plan desks
4 person meeting room

6 person meeting rooms

5,662 sq ft / 526 sq m