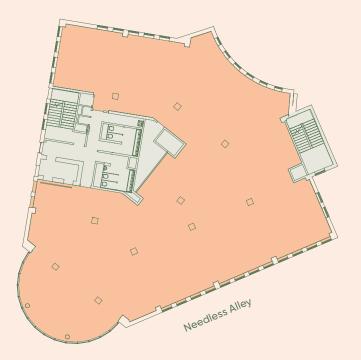

## Accommodation

#### Schedule of areas

| Floor | Condition    | Status             | sq ft  | sq m  |
|-------|--------------|--------------------|--------|-------|
| 9th   | -            | Let to Total Media | _      | _     |
| 8th   | Cat A        | Available          | 5,662  | 526   |
| 7th   | Fully Fitted | Available          | 5,638  | 524   |
| 6th   | -            | Let to Runway East | _      | _     |
| 5th   | -            | Let to Axa         | _      | _     |
| 4th   | Cat A        | Available          | 9,014  | 837   |
| 3rd   | Cat A        | Available          | 9,050  | 841   |
| 2nd   | Cat A        | Available          | 14,878 | 1,382 |
| 1st   | -            | Let to Axa         | _      | _     |
| G     | -            | Let to Runway East | _      | _     |
| LG    | Cat A        | Available          | 14,600 | 1,356 |
| Total |              |                    | 58,842 | 5,466 |