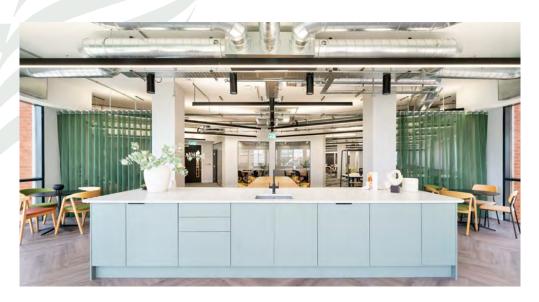

## don't stay in line

Workspaces to encourage productivity and keep you ahead of the competition. Whether you need fully fitted that's ready for work, or a space to make your own, we've got you covered.

## Step inside

The Cat A floors provide a flexible space that's ready for you to make your own, filled with natural light and floor to ceiling glazing.