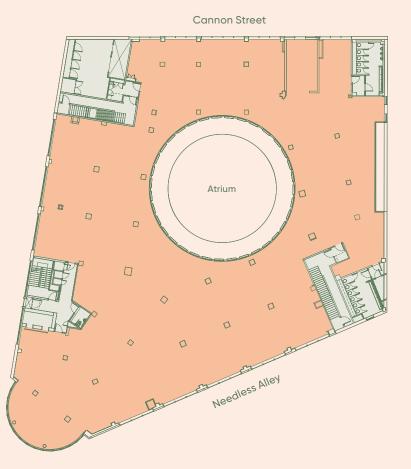

| Let to Runway East | _      | _     |
| 5th   | -            | Let to Axa         | _      | _     |
| 4th   | Cat A        | Available          | 9,014  | 837   |
| 3rd   | Cat A        | Available          | 9,050  | 841   |
| 2nd   | Cat A        | Available          | 14,878 | 1,382 |
| 1st   | -            | Let to Axa         | _      | _     |
| G     | -            | Let to Runway East | _      | _     |
| LG    | Cat A        | Available          | 14,600 | 1,356 |
| Total |              |                    | 58,842 | 5,466 |

\* Areas subject to final measurement in accordance with RICS code of IPMS 3 (Offices) measuring practice.

#### **Lower ground floor** 14,600 sq ft / 1,356 sq m



#### Cannon Street

## Accommodation





#### **2nd floor** 14,878 sq ft / 1,382 sq m



#### **4th floor** 9,014 sq ft / 837 sq m



## Accommodation





#### **7th floor** 5,638 sq ft / 524 sq m



| tal working positions | 72 |
|-----------------------|----|
| eakout areas          | 04 |
| tchen                 | 01 |
| ione booths           | 03 |
| person meeting rooms  | 02 |
| person meeting room   | 01 |
| pen plan desks        | 72 |
|                       |    |

#### 8th floor

5,662 sq ft / 526 sq m



A desirable location is key to attracting and retaining the best people, with enviable connections and exceptional amenities, this is an area that has it all.

# **Hoversand** shakers

Location

# A central destination

Arca is at a prime location on Temple Row, with impressive views across St. Philip's Cathedral & Square.

The building's unique location provide