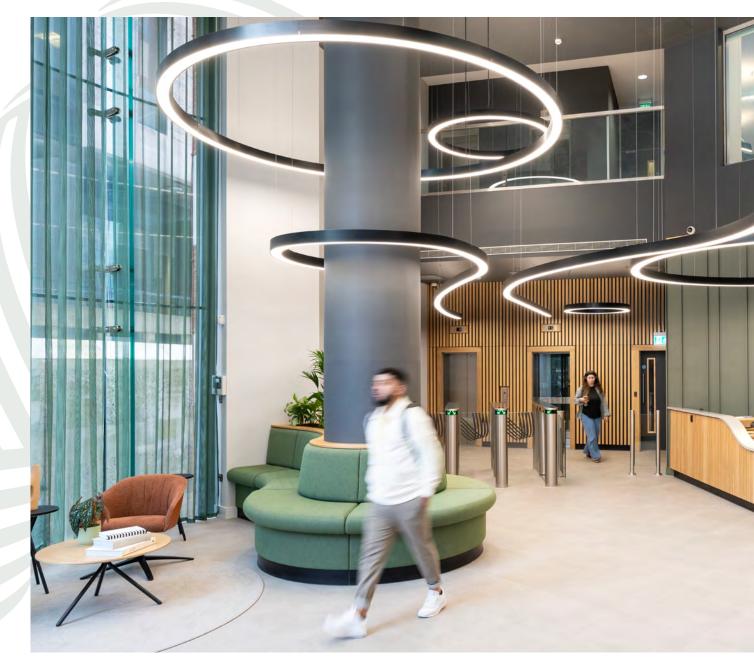

#### Reception

## beyond the curve

<u>A welcoming arrival</u> <u>experience has been</u> <u>created, with refined</u> <u>design features and</u> <u>stylish occupier lounge.</u>

The reception interior has been completely remodelled and enhanced to provide an impressive welcome to occupiers and visitors.