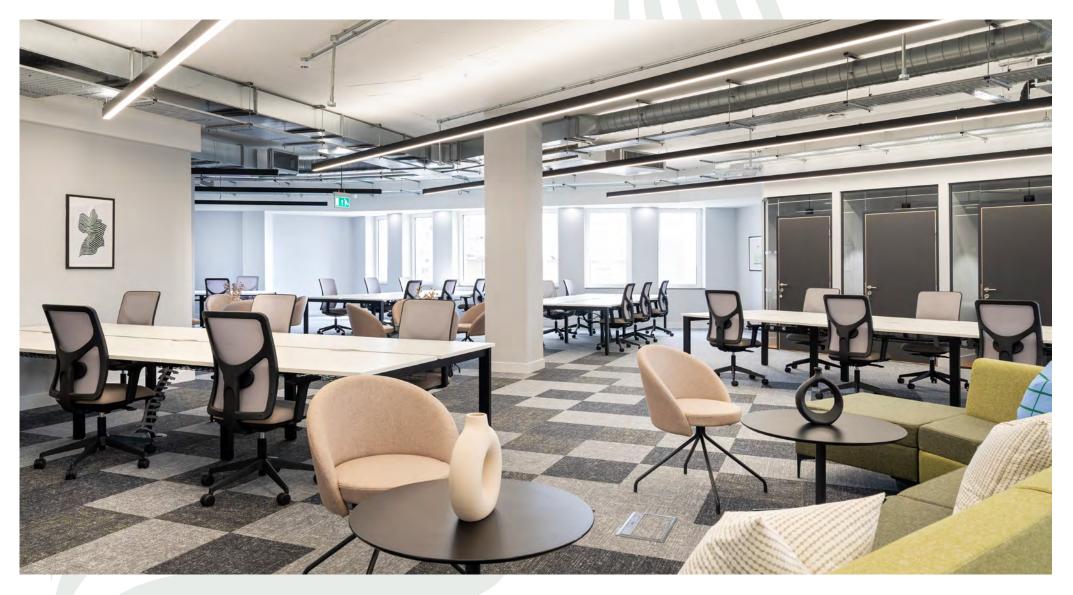

## don't stay in line

Workspaces to encourage productivity and keep you ahead of the competition. Whether you need fully fitted that's ready for work, or a space to make your own, we've got you covered.

## Step inside

The Cat A floors provide a flexible space that's ready for you to make your own, filled with natural light and floor to ceiling glazing.