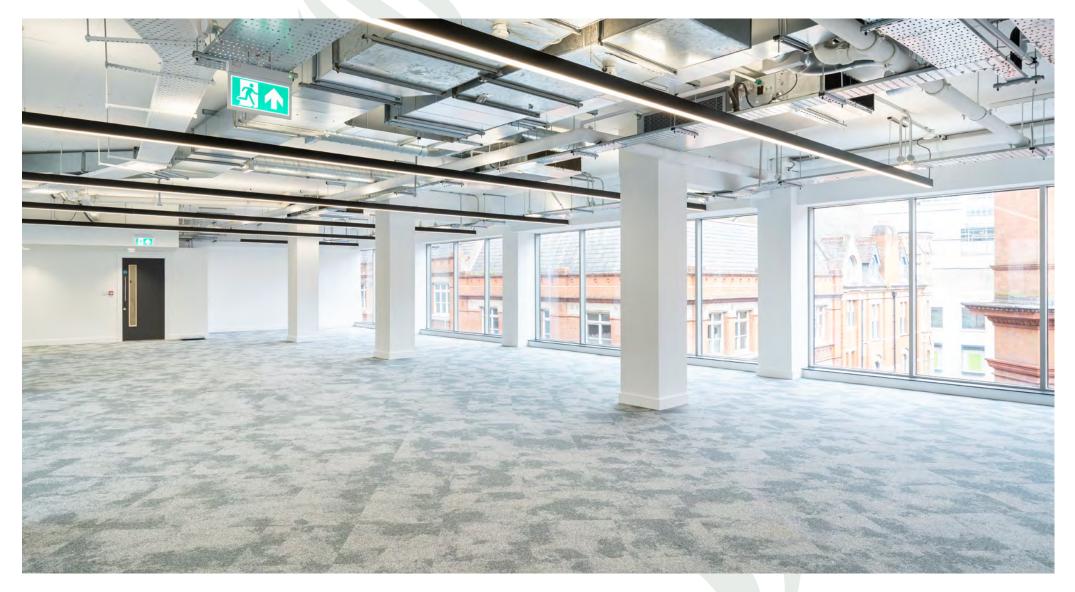

## Step inside

The Cat A floors provide a flexible space that's ready for you to make your own, filled with natural light and floor to ceiling glazing.