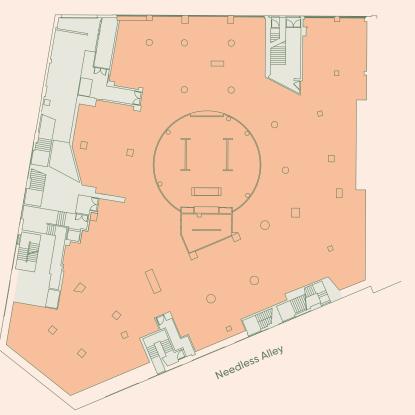

6   |
| 7th   | Fully Fitted | Available          | 5,638  | 524   |
| 6th   | -            | Let to Runway East | _      | _     |
| 5th   | -            | Let to Axa         | _      | _     |
| 4th   | Cat A        | Available          | 9,014  | 837   |
| 3rd   | Cat A        | Available          | 9,050  | 841   |
| 2nd   | Cat A        | Available          | 14,878 | 1,382 |
| 1st   | -            | Let to Axa         | _      | _     |
| G     | -            | Let to Runway East | _      | _     |
| LG    | Cat A        | Available          | 14,600 | 1,356 |
| Total |              |                    | 58,842 | 5,466 |

\* Areas subject to final measurement in accordance with RICS code of IPMS 3 (Offices) measuring practice.

#### **Lower ground floor** 14,600 sq ft / 1,356 sq m



#### Cannon Street

## Accommodation





#### **2nd floor** 14,878 sq ft / 1,382 sq m



#### **4th floor** 9,014 sq ft / 837 sq m



## Accommodation





#### **7th floor** 5,638 sq ft / 524 sq m



| tal working positions | 72 |
|-----------------------|----|
| eakout areas          | 04 |
| tchen                 | 01 |
| ione booths           | 03 |
| person meeting rooms  | 02 |
| person meeting room   | 01 |
| pen plan desks        | 72 |
|                       |    |

#### 8th floor

5,662 sq ft / 526 sq m



A desirable location is key to attracting and retaining the best people, with enviable connections and exceptional amenities, this is an area that has it all.

# **Hoversand** shakers

Location

# A central destination

Arca is at a prime location on Temple Row, with impres