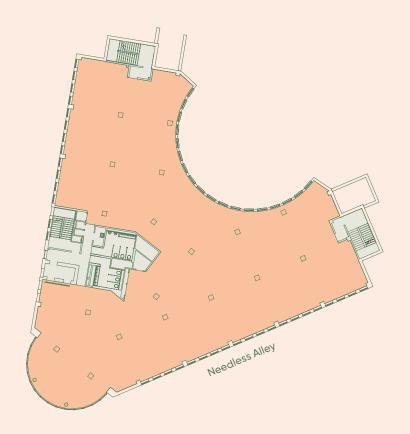

th   | -            | Let to Axa         | _      | _     |
| 4th   | Cat A        | Available          | 9,014  | 837   |
| 3rd   | Cat A        | Available          | 9,050  | 841   |
| 2nd   | Cat A        | Available          | 14,878 | 1,382 |
| 1st   | -            | Let to Axa         | _      | _     |
| G     | -            | Let to Runway East | _      | _     |
| LG    | Cat A        | Available          | 14,600 | 1,356 |
| Total |              |                    | 58,842 | 5,466 |

\* Areas subject to final measurement in accordance with RICS code of IPMS 3 (Offices) measuring practice.

#### **Lower ground floor** 14,600 sq ft / 1,356 sq m



#### Cannon Street

## Accommodation





#### **2nd floor** 14,878 sq ft / 1,382 sq m



#### **4th floor** 9,014 sq ft / 837 sq m



## Accommodation





#### **7th floor** 5,638 sq ft / 524 sq m



| tal working positions | 72 |
|-----------------------|----|
| eakout areas          | 04 |
| tchen                 | 01 |
| ione booths           | 03 |
| person meeting rooms  | 02 |
| person meeting room   | 01 |
| pen plan desks        | 72 |
|                       |    |

#### 8th floor

5,662 sq ft / 526 sq m



A desirable location is key to attracting and retaining the best people, with enviable connections and exceptional amenities, this is an area that has it all.

# **Hoversand** shakers

Location

# A central destination

Arca is at a prime location on Temple Row, with impressive views across St. Philip's Cathedral & Square.

The building's unique location provides unparalleled access to Birmingham's city ce