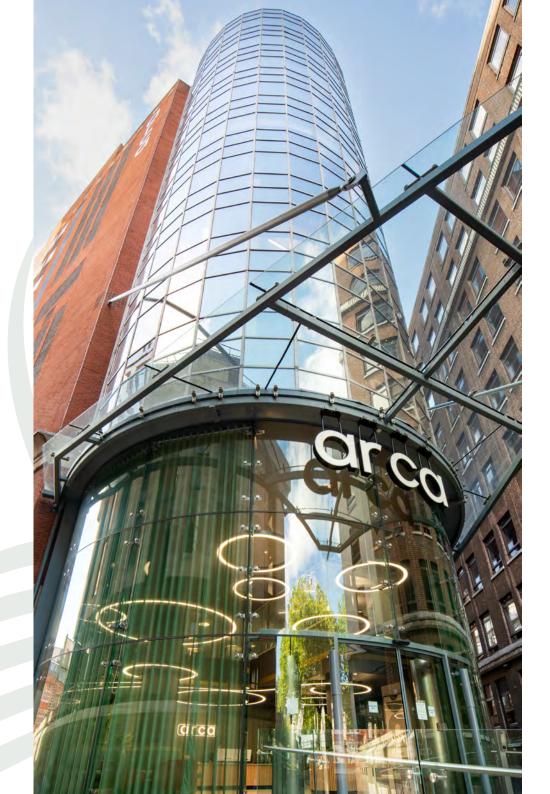

#### A building that offers you more. Encouraging original thinking and individuality.

Arca features a double height lobby/reception which extends into a circular glazed façade. Arranged over 10 floors, the building provides up to 58,842 sq ft of newly refurbished high quality Grade A office space, available as Cat A space so you can work the way you want to and the 7th floor delivered fully fitted for those who want to get straight to work.

## beyond the curve

<u>A welcoming arrival</u> <u>experience has been</u> <u>created, with refined</u> <u>design features and</u> <u>stylish occupier lounge.</u>

The reception interior has been completely remodelled and enhanced to provide an impressive welcome to occupiers and visitors.