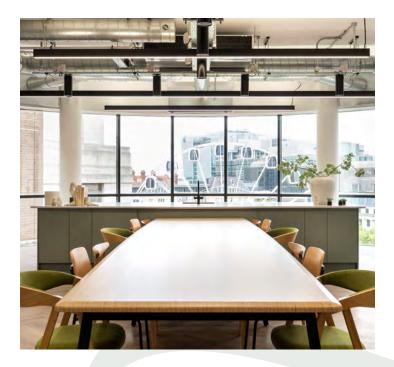

## **Ready for work**

The 7th floor has been fully fitted to provide an open workspace that's ready for you to hit the ground running.

07

#### Fully fitted 7th floor

#### **7th floor** 5,638 sq ft / 524 sq m

| tal working positions | 72 |
|-----------------------|----|
| eakout areas          | 04 |
| tchen                 | 01 |
| ione booths           | 03 |
| person meeting rooms  | 02 |
| person meeting room   | 01 |
| pen plan desks        | 72 |
|                       |    |