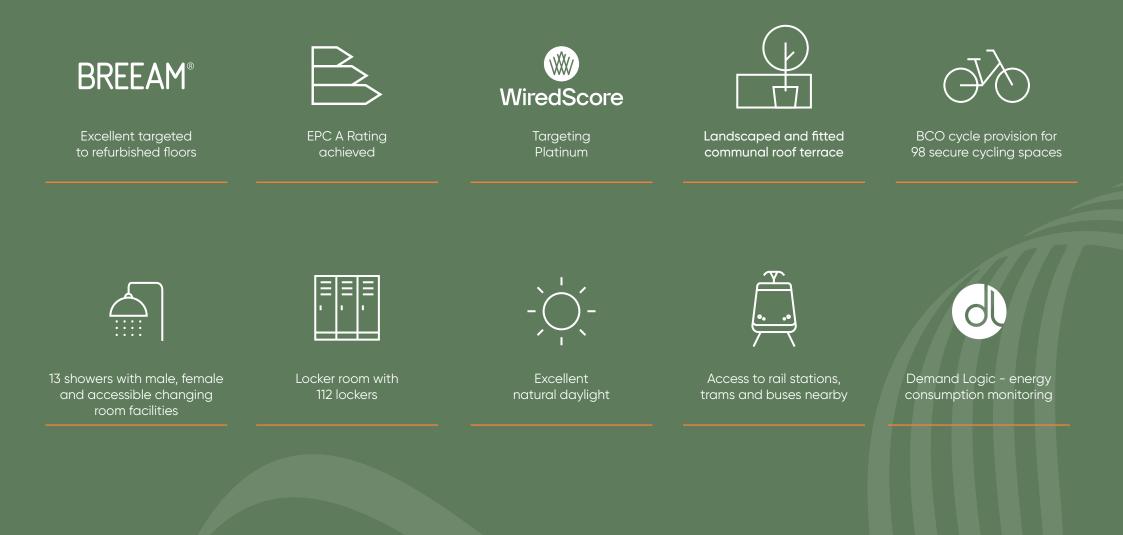

on point

#### A building that offers you more. Encouraging original thinking and individuality.

Arca features a double height lobby/reception which extends into a circular glazed façade. Arranged over 10 floors, the building provides up to 58,842 sq ft of newly refurbished high quality Grade A office space, available as Cat A space so you can work the way you want to and the 7th floor delivered fully fitted for those who want to get straight to work.





#### Reception



## beyond the curve

<u>A welcoming arrival</u> <u>experience has been</u> <u>created, with refined</u> <u>design features and</u> <u>stylish occupier lounge.</u>

The reception interior has been completely remodelled and enhanced to provide an impressive welcome to occupiers and visitors.



## All things considered



## Step outside

The spacious 6th floor roof terrace, which is available to all occupiers, provides the ideal environment for meeting and entertaining, or to simply relax and unwind.



## **Ready for work**

The 7th floor has been fully fitted to provide an open workspace that's ready for you to hit the ground running.



07

### Design in the detail



Changing room

### A fresh start

New changing facilities provide a seamless end to your commute, so you can be ready to start your working day feeling fresh.



## Arrive in style

The end-of-journey bike store offers space for up to 98 cycles, with efficient, easily accessed rack space so they can be securely stored.



## don't stay in line

Workspaces to encourage productivity and keep you ahead of the competition. Whether you need f