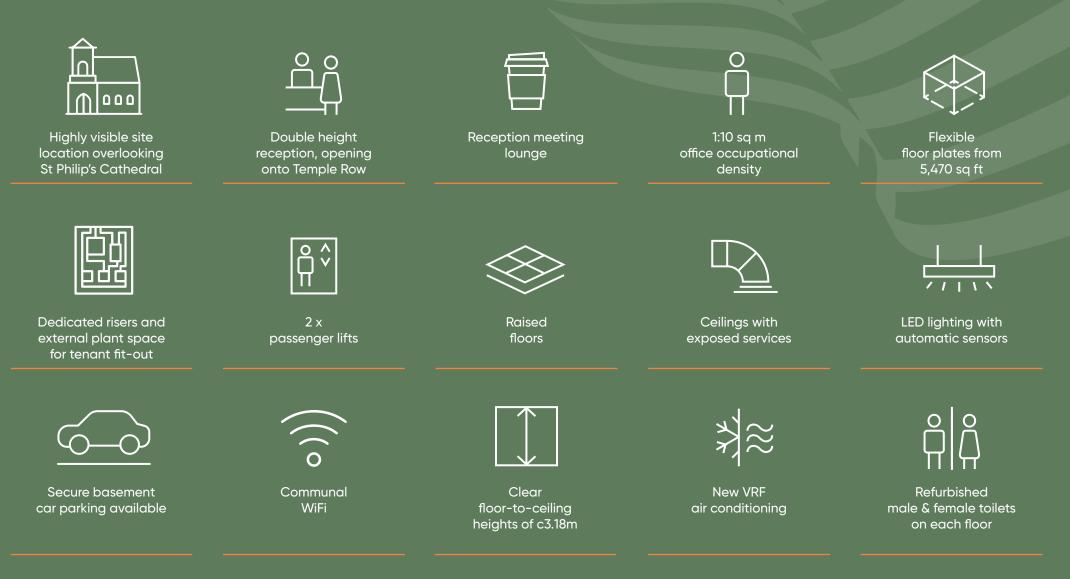

#### A building that offers you more. Encouraging original thinking and individuality.

Arca features a double height lobby/reception which extends into a circular glazed façade. Arranged over 10 floors, the building provides up to 58,842 sq ft of newly refurbished high quality Grade A office space, available as Cat A space so you can work the way you want to and the 7th floor delivered fully fitted for those who want to get straight to work.