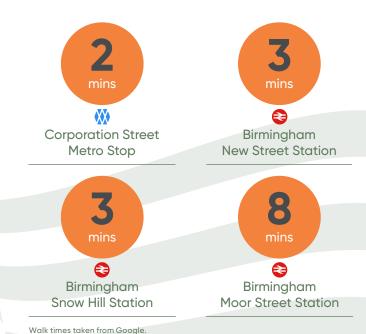

# A central destination

Arca is at a prime location on Temple Row, with impressive views across St. Philip's Cathedral & Square.

The building's unique location provides unparalleled access to Birmingham's city centre and retail quarter, with Birmingham's major stations and metro all within an eight minute walk.

Walk times to transport hubs from arca

Location