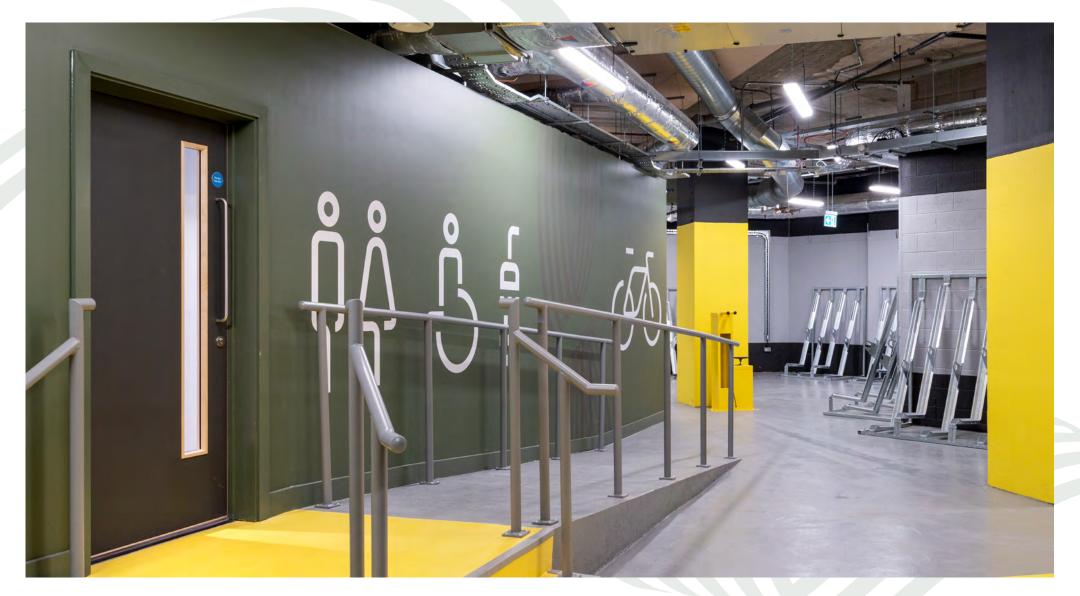

## Arrive in style

The end-of-journey bike store offers space for up to 98 cycles, with efficient, easily accessed rack space so they can be securely stored.