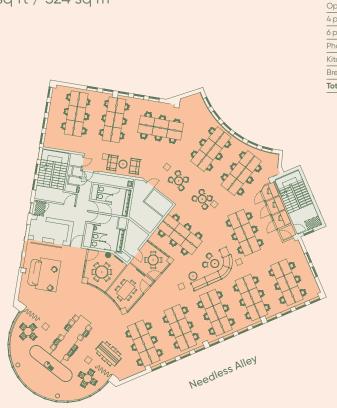

#### **7th floor** 5,638 sq ft / 524 sq m

| tal working positions | 72 |
|-----------------------|----|
| eakout areas          | 04 |
| tchen                 | 01 |
| ione booths           | 03 |
| person meeting rooms  | 02 |
| person meeting room   | 01 |
| pen plan desks        | 72 |
|                       |    |