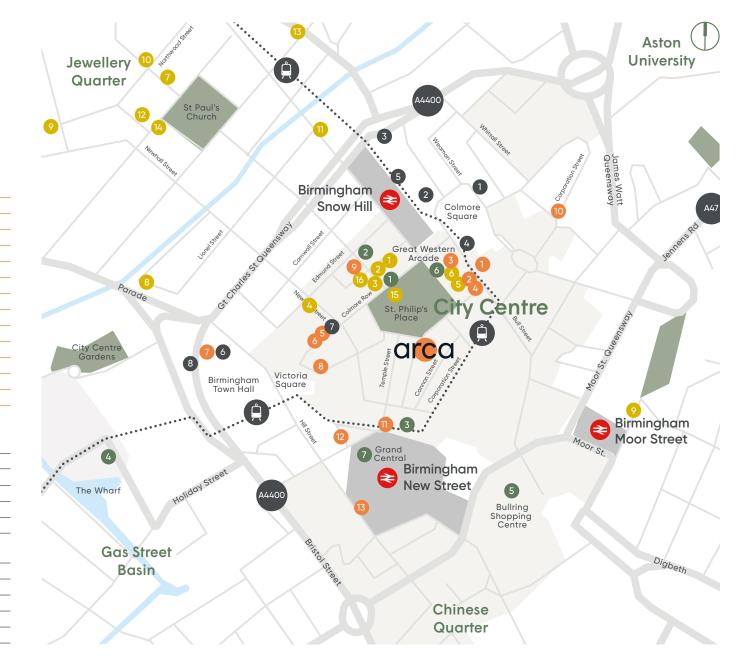

# A central destination

Arca is at a prime location on Temple Row, with impressive views across St. Philip's Cathedral & Square.

The building's unique location provides unparalleled access to Birmingham's city centre and retail quarter, with Birmingham's major stations and metro all within an eight minute walk.

Walk times to transport hubs from arca

Location