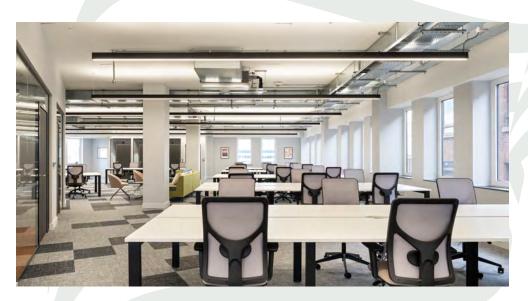

## **Ready for work**

The 7th floor has been fully fitted to provide an open workspace that's ready for you to hit the ground running.

07

#### Fully fitted 7th floor

#### **7th floor** 5,638 sq ft / 524 sq m

| tal working positions | 72 |
|-----------------------|----|
| eakout areas          | 04 |
| tchen                 | 01 |
| ione booths           | 03 |
| person meeting rooms  | 02 |
| person meeting room   | 01 |
| pen plan desks        | 72 |
|                       |    |